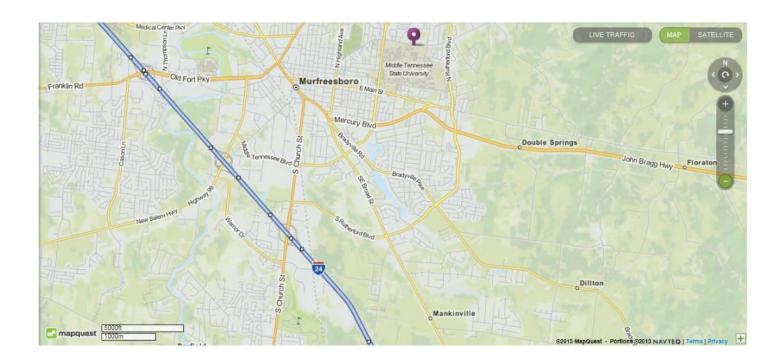

# **Directions to the Tennessee Livestock Center**

**From Nashville:** Take I-24E to exit 81B, go to 2nd light, turn right onto Rutherford Blvd, go 5 miles, turn left onto Greenland Dr., TLC will be 1/2 mile on left.

**From Chattanooga:** Take I-24W to exit 81 and go to 2nd light, go to 2nd light, turn right onto Rutherford Blvd, go 5 miles, turn left onto Greenland Dr., TLC will be 1/2 mile on left.

USEF Competition Name: Volunteer Spirit Competition Division(s) and Rating(s): Local Non-Member